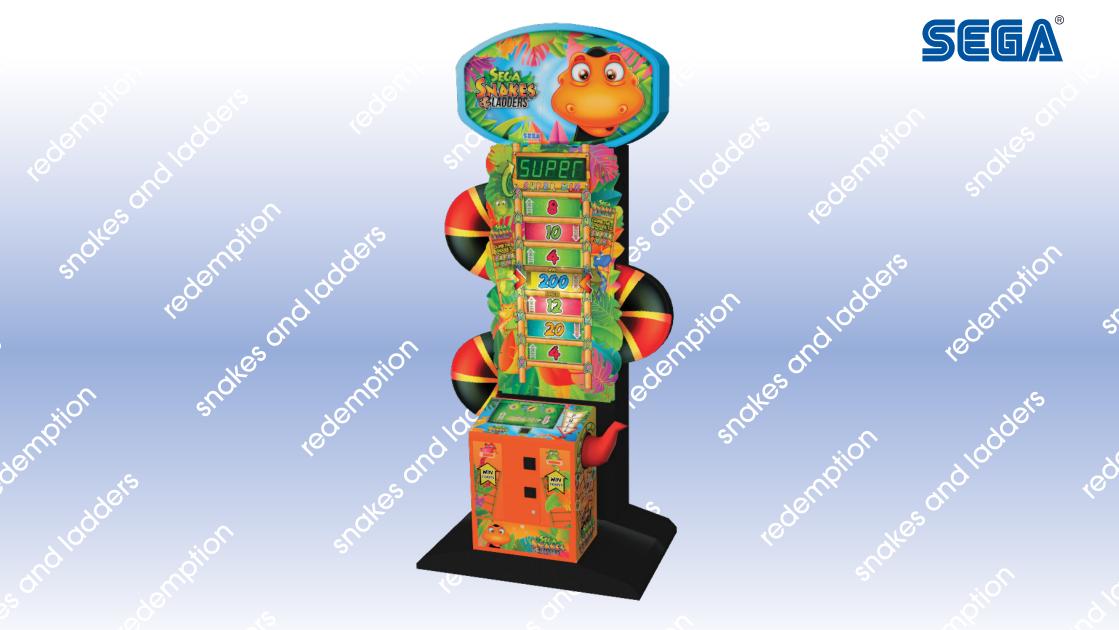

## Snakes and Ladders | Sega | Ticket Redemption

A new twist on this classic game!

Ticket redemption I

Great sound effects |

Attractive lighting

I Huge lit Snake & Ladders style cabinet I Twin ticket vends

## Gameplay

Pull back the snakes tail to send the ladder of ticket values spinning. Judge just the right strength to win big and take home the tickets. Each ticket win also comes with a chance at the bonus game: A ladder symbol takes you one rung closer to the Super Bonus whilst a snake sends you back down!

Belt playfield

Snake tail controls

Snake marquee and bonus marquee

Assembled Shipping

**Dimensions Dimensions** 

D790mm D920mm

W1285mm W1200mm

H2730mm H2260mm