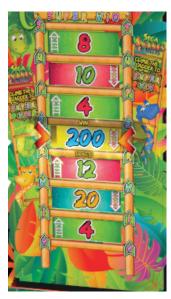

## Gameplay

Pull back the snakes tail to send the ladder of ticket values spinning. Judge just the right strength to win big and take home the tickets. Each ticket win also comes with a chance at the bonus game: A ladder symbol takes you one rung closer to the Super Bonus whilst a snake sends you back down!

Belt playfield

Snake tail controls

Snake marquee and bonus marquee

Assembled Shipping

**Dimensions Dimensions** 

D790mm D920mm

W1285mm W1200mm

H2730mm H2260mm