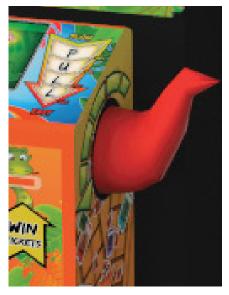

## Gameplay

Pull back the snakes tail to send the ladder of ticket values spinning. Judge just the right strength to win big and take home the tickets. Each ticket win also comes with a chance at the bonus game: A ladder symbol takes you one rung closer to the Super Bonus whilst a snake sends you back down!

Belt playfield

Snake tail controls

Snake marquee and bonus marquee

Assembled Shipping

**Dimensions Dimensions** 

D790mm D920mm

W1285mm W1200mm

H2730mm H2260mm